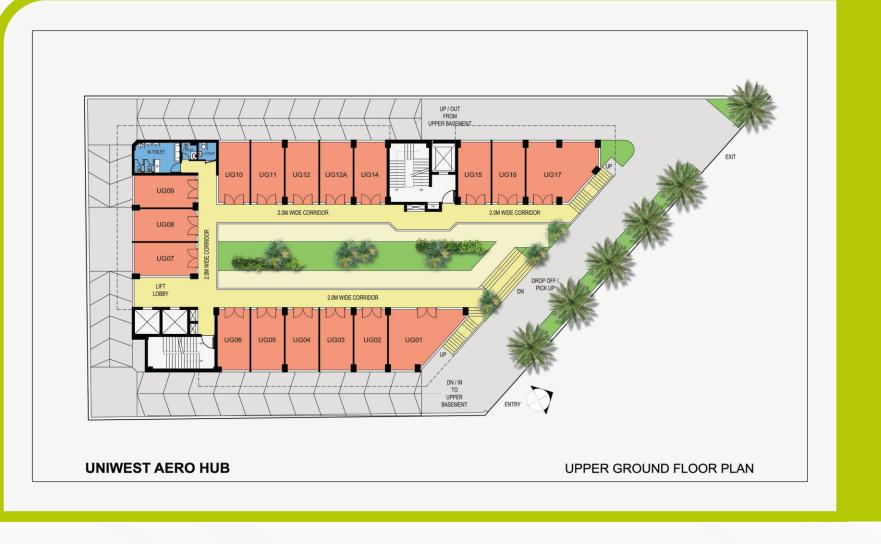

### **UPPER GROUND FLOOR**

#### COMMERCIAL SHOP

| Shop No           | 1   | 2   | 3   | 4   | 5   | 6   | 7   | 8   | 9   | 10  | 11  | 12  | 12A | 14  | 15  | 16  | 17  |
|-------------------|-----|-----|-----|-----|-----|-----|-----|-----|-----|-----|-----|-----|-----|-----|-----|-----|-----|
| Super Area (Sqft) | 794 | 462 | 462 | 462 | 462 | 452 | 494 | 462 | 462 | 462 | 462 | 462 | 462 | 456 | 460 | 460 | 874 |