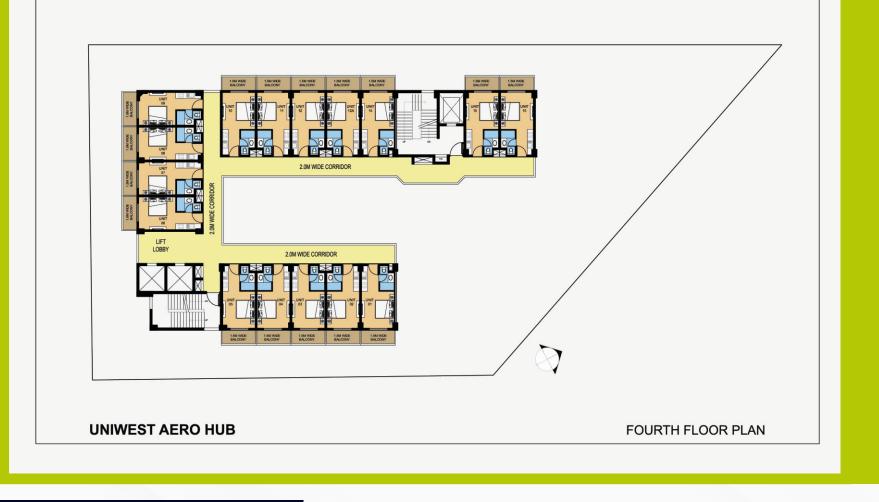

### FOURTH FLOOR

| STUDIO APARTMENT NO. | 401 | 402 | 403 | 404 | 405 | 406 | 407 | 408 | 409 | 410 | 411 | 412 | 412A | 414 | 415 | 416 |
|----------------------|-----|-----|-----|-----|-----|-----|-----|-----|-----|-----|-----|-----|------|-----|-----|-----|
| Super Area (Sqft)    | 475 | 475 | 475 | 475 | 475 | 475 | 475 | 475 | 475 | 475 | 475 | 475 | 475  | 475 | 475 | 475 |