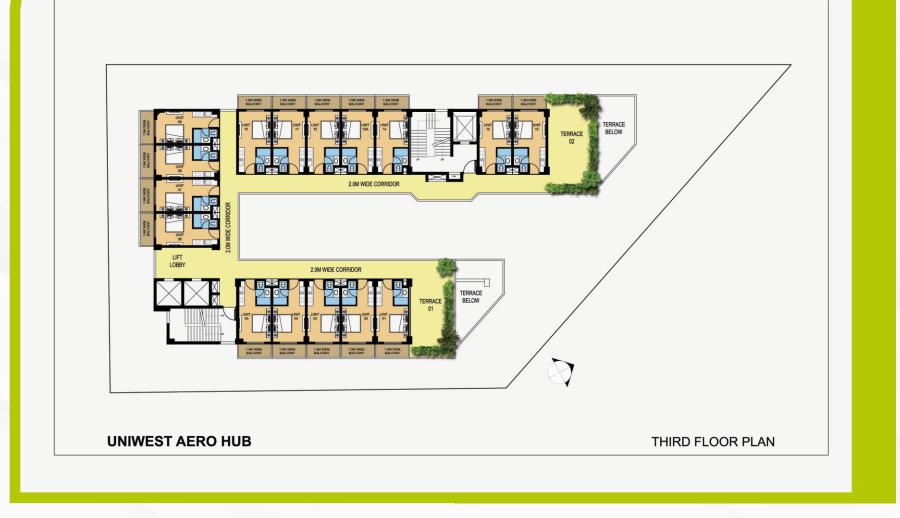

### THIRD FLOOR

| STUDIO APARTMENT NO. | 301 | 302 | 303 | 304 | 305 | 306 | 307 | 308 | 309 | 310 | 311 | 312 | 312A | 314 | 315 | 316 |
|----------------------|-----|-----|-----|-----|-----|-----|-----|-----|-----|-----|-----|-----|------|-----|-----|-----|
| Super Area (Sqft)    | 600 | 475 | 475 | 475 | 475 | 475 | 475 | 475 | 475 | 475 | 475 | 475 | 475  | 475 | 475 | 600 |