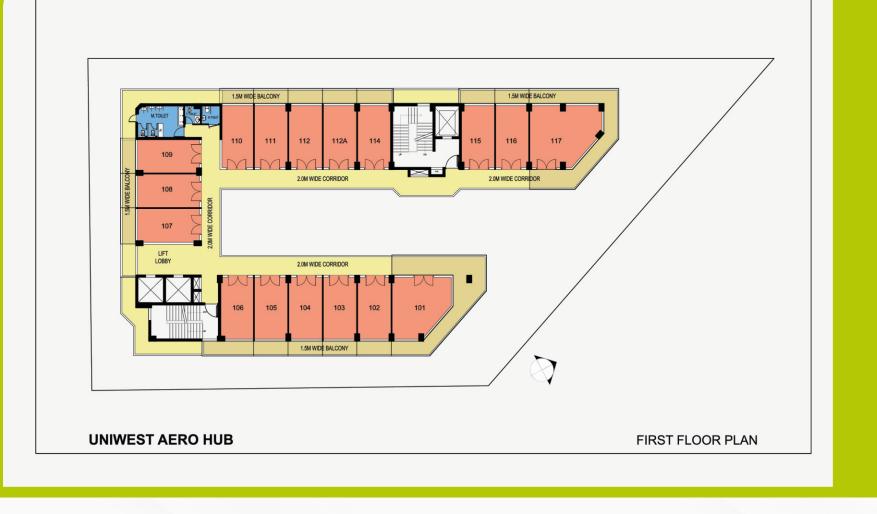

### **FIRST FLOOR**

#### COMMERCIAL SHOP

| Shop No           | 1   | 2   | 3   | 4   | 5   | 6   | 7   | 8   | 9   | 10  | 11  | 12  | 12A | 14  | 15  | 16  | 17  |
|-------------------|-----|-----|-----|-----|-----|-----|-----|-----|-----|-----|-----|-----|-----|-----|-----|-----|-----|
| Super Area (Sqft) | 760 | 477 | 477 | 477 | 477 | 466 | 510 | 477 | 477 | 477 | 477 | 477 | 477 | 470 | 474 | 474 | 938 |