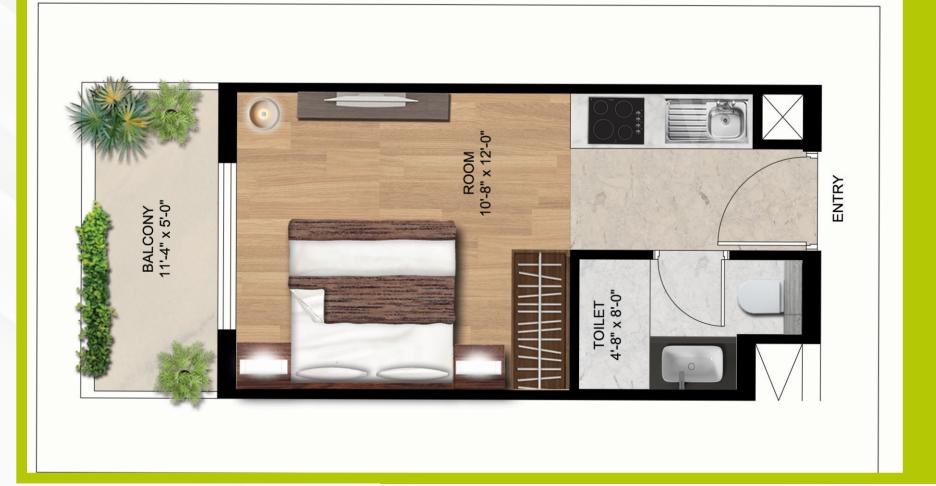

### LIFESTYLE AT YOUR DOORSTEP WITH STUDIOS / SUITS

**UNIWEST AERO HUB also features** modern and spacious studios / suits, integrated within the lifestyle center. These studios are ideally suited for transit passengers travailing via the Noida International airport and visitors from Agra, Lucknow or the national capital region (NCR). The inclusion of these studio apartments transforms **UNIWEST AERO HUB into a holistic** lifestyle center, offering a hybrid mix of retail, F&B, recreation. This unique combination ensures that UNIWEST AERO HUB caters to a wide range of needs and preferences, making it a preferred destination for a diverse clientele.

### THIRD FLOOR

| STUDIO APARTMENT NO. | 301 | 302 | 303 | 304 | 305 | 306 | 307 | 308 | 309 | 310 | 311 | 312 | 312A | 314 | 315 | 316 |
|----------------------|-----|-----|-----|-----|-----|-----|-----|-----|-----|-----|-----|-----|------|-----|-----|-----|
| Super Area (Sqft)    | 600 | 475 | 475 | 475 | 475 | 475 | 475 | 475 | 475 | 475 | 475 | 475 | 475  | 475 | 475 | 600 |

### FOURTH FLOOR

| STUDIO APARTMENT NO. | 401 | 402 | 403 | 404 | 405 | 406 | 407 | 408 | 409 | 410 | 411 | 412 | 412A | 414 | 415 | 416 |
|----------------------|-----|-----|-----|-----|-----|-----|-----|-----|-----|-----|-----|-----|------|-----|-----|-----|
| Super Area (Sqft)    | 475 | 475 | 475 | 475 | 475 | 475 | 475 | 475 | 475 | 475 | 475 | 475 | 475  | 475 | 475 | 475 |

### **FIFTH FLOOR**

| STUDIO APARTMENT NO. | 501 | 502 | 503 | 504 | 505 | 506 | 507 | 508 | 509 | 510 | 511 | 512 | 512A | 514 | 515 | 516 |
|----------------------|-----|-----|-----|-----|-----|-----|-----|-----|-----|-----|-----|-----|------|-----|-----|-----|
| Super Area (Sqft)    | 475 | 475 | 475 | 475 | 475 | 475 | 475 | 475 | 475 | 475 | 475 | 475 | 475  | 475 | 475 | 475 |

### SIXTH FLOOR

| STUDIO APARTMENT NO. | 601 | 602 | 603 | 604 | 605 | 606 | 607 | 608 | 609 |
|----------------------|-----|-----|-----|-----|-----|-----|-----|-----|-----|
| Super Area (Sqft)    | 475 | 475 | 475 | 475 | 475 | 475 | 475 | 475 | 475 |