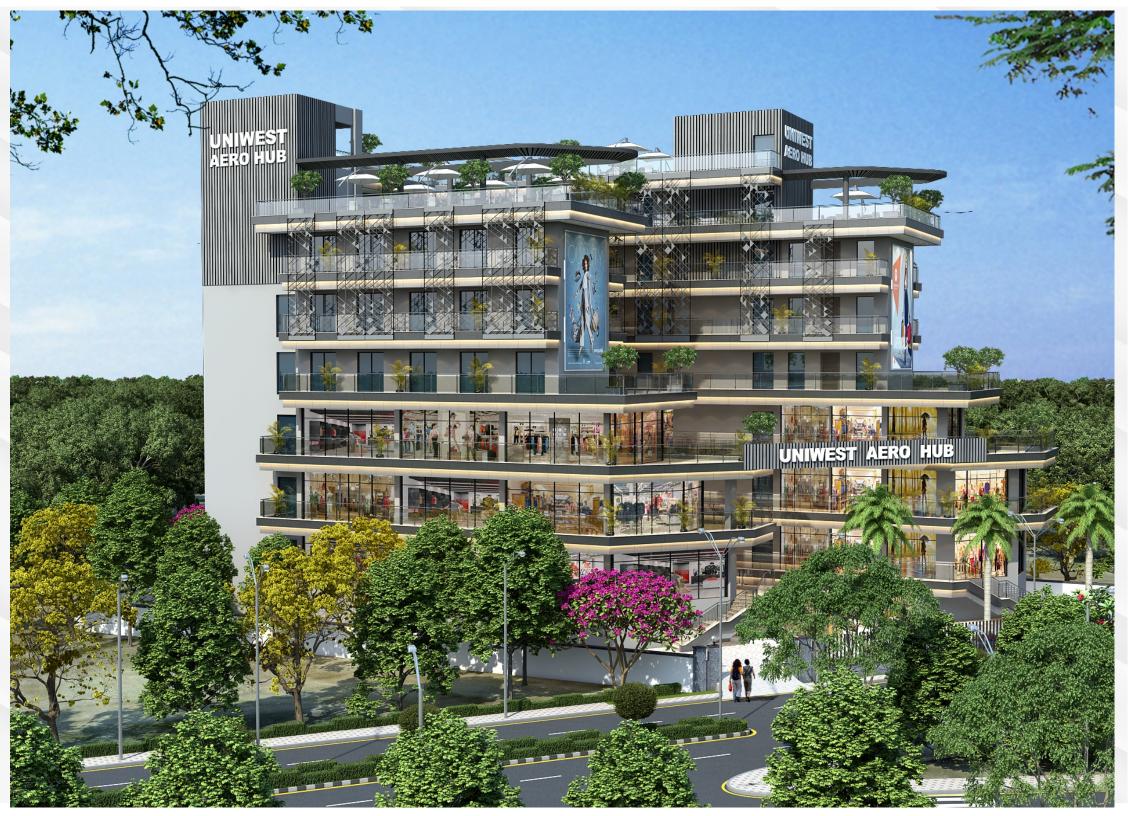

#### SUSTAINABLE FUTURISTIC BUSINESS & LIFESTYLE SPACES

#### SECTOR 22D, YAMUNA EXPRESSWAY

**RERA NO.- UPRERAPRJ621735/05/2025** 

## **PROJECT HIGHLIGHTS**

- The Project is at excellent location at Yamuna Expressway, just 10 min. drive from Noida International Airport.
- The only loop facilitates the easy access to the UNIWEST AERO HUB from Yamuna Expressway.
- The Project is surrounded by Residential complexes, Schools and High-rise buildings.
- The Project is designed to cater from your basic day to day requirements to exclusive requirements.
- The project will have three latest spacious lifts for best in class experience.
- The Project offers Commercial Shops, Food Courts, and Furnished Commercial Suites/Studios.
- Close to Educational and Healthcare facilities fetching more footfall.
- Project is close to proposed Monorail, Metro, ISBT, Film City and Night Safari.

### **EXCLUSIVE AMENITIES**

Prime Location At The Yamuna Expressway

Surrounded By Greenery

Project is located at the only loop, for easy access to & from Yamuna Expressway

Close To Noida International Airport Large Car Parking space