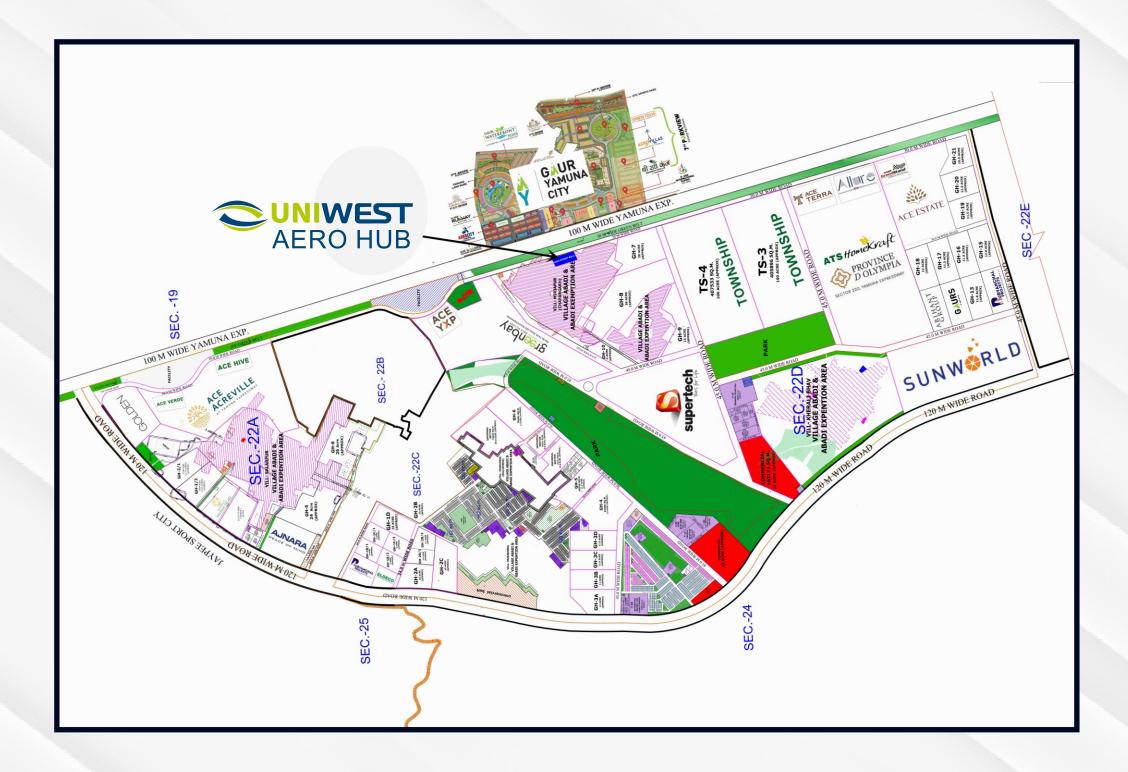

## **PROJECT HIGHLIGHTS**

- The Project is at excellent location at Yamuna Expressway, just 10 min. drive from Noida International Airport.
- The only loop facilitates the easy access to the UNIWEST AERO HUB from Yamuna Expressway.
- The Project is surrounded by Residential complexes, Schools and High-rise buildings.
- The Project is designed to cater from your basic day to day requirements to exclusive requirements.
- The project will have three latest spacious lifts for best in class experience.
- The Project offers Commercial Shops, Food Courts, and Furnished Commercial Suites/Studios.
- Close to Educational and Healthcare facilities fetching more footfall.
- Project is close to proposed Monorail, Metro, ISBT, Film City and Night Safari.

#### **NEAR - BY DESTINATIONS**

#### **UP - COMING PROJECTS**

- NOIDA INTERNATIONAL AIRPORT
  PATANJALI
- GAUTAM BUDH UNIVERSITY
  FILM CITY
- NOIDA INTERNATIONAL UNIVERSITY · INFOSYS
- STELLAR BUSINESS PARK
- BUDDH INTERNATIONAL CIRCUIT
  SAMSUNG
- · IT BPO
- · VIVO

• ELECTRONIC MANUFACTURING

CLUSTER

AVERY DENNISON