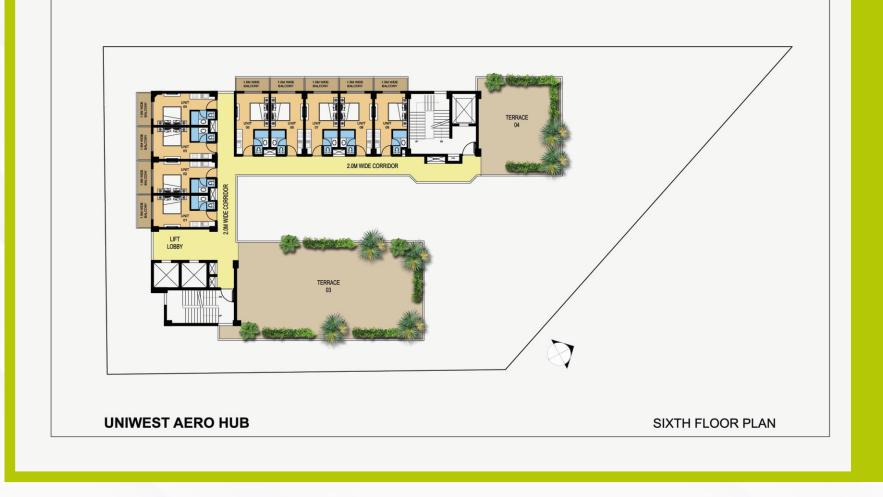

### SIXTH FLOOR

| STUDIO APARTMENT NO. | 601 | 602 | 603 | 604 | 605 | 606 | 607 | 608 | 609 |
|----------------------|-----|-----|-----|-----|-----|-----|-----|-----|-----|
| Super Area (Sqft)    | 475 | 475 | 475 | 475 | 475 | 475 | 475 | 475 | 475 |