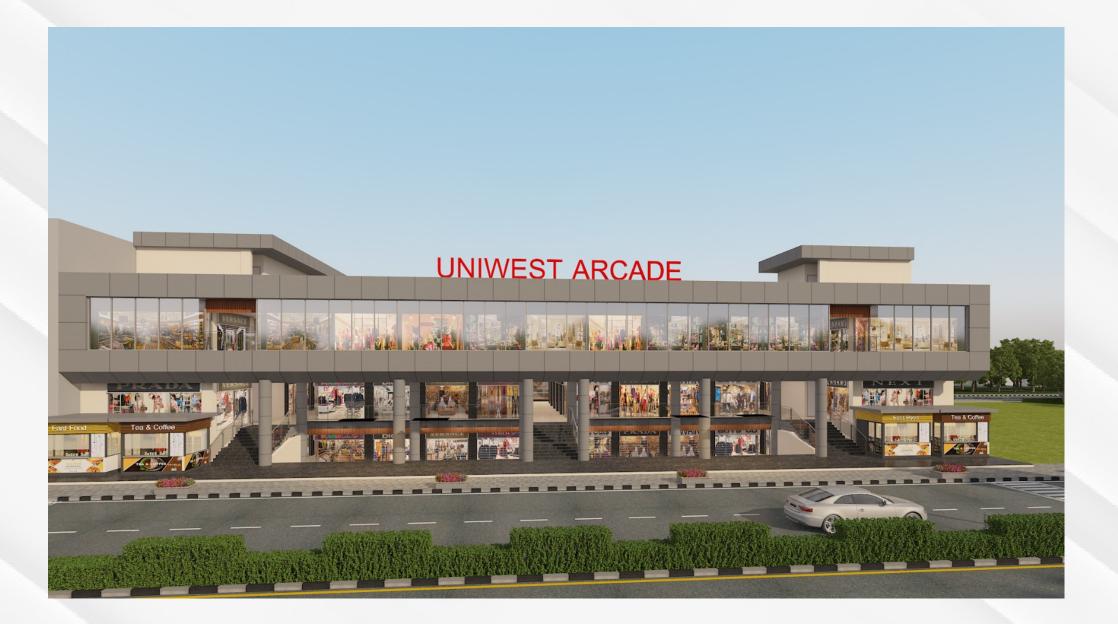

## **PROJECT HIGHLIGHTS**

- The Project is at excellent location at Yamuna Expressway, just 10 min. drive from Noida International Airport.
- The only loop facilitates the easy access to the UNIWEST AERO HUB from Yamuna Expressway.
- The Project is surrounded by Residential complexes, Schools and High-rise buildings.
- The Project is designed to cater from your basic day to day requirements to exclusive requirements.
- The project will have three latest spacious lifts for best in class experience.
- The Project offers Commercial Shops, Food Courts, and Furnished Commercial Suites/Studios.
- Close to Educational and Healthcare facilities fetching more footfall.
- Project is close to proposed Monorail, Metro, ISBT, Film City and Night Safari.

### **EXCLUSIVE AMENITIES**

Prime Location At The Yamuna Expressway

Surrounded By Greenery

Project is located at the only loop, for easy access to & from Yamuna Expressway

Close To Noida International Airport Large Car Parking space

Earthquake Resistant Building

24\*7 Camera Surveillance

24\*7 Power Backup