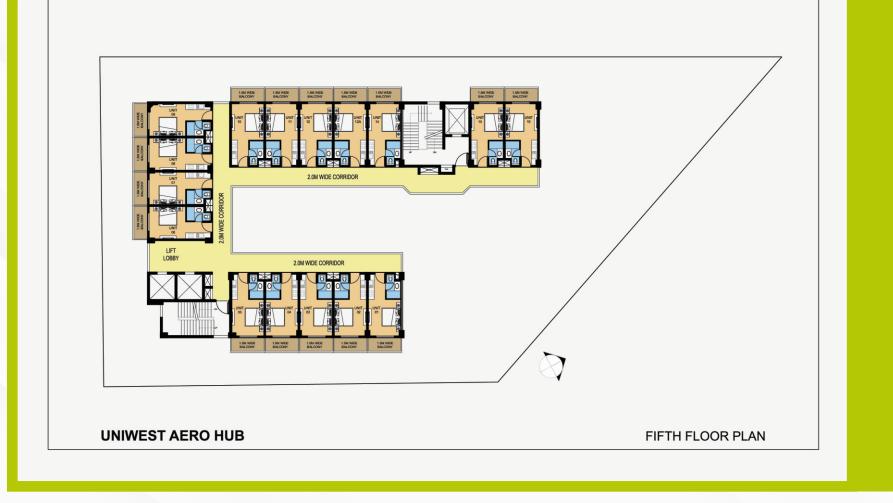

### **FIFTH FLOOR**

| STUDIO APARTMENT NO. | 501 | 502 | 503 | 504 | 505 | 506 | 507 | 508 | 509 | 510 | 511 | 512 | 512A | 514 | 515 | 516 |
|----------------------|-----|-----|-----|-----|-----|-----|-----|-----|-----|-----|-----|-----|------|-----|-----|-----|
| Super Area (Sqft)    | 475 | 475 | 475 | 475 | 475 | 475 | 475 | 475 | 475 | 475 | 475 | 475 | 475  | 475 | 475 | 475 |