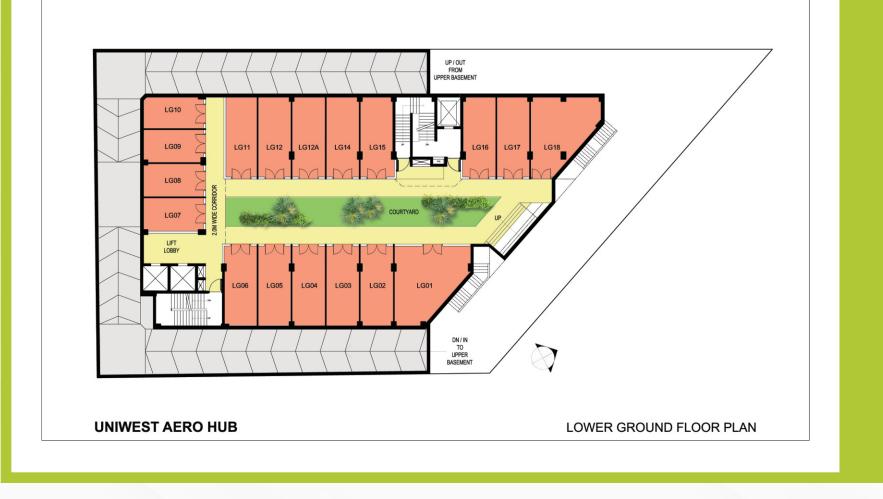

### LOWER GROUND FLOOR

#### COMMERCIAL SHOP

| Shop No           | 1    | 2   | 3   | 4   | 5   | 6   | 7   | 8   | 9   | 10  | 11  | 12  | 12A | 14  | 15  | 16  | 17  | 18  |
|-------------------|------|-----|-----|-----|-----|-----|-----|-----|-----|-----|-----|-----|-----|-----|-----|-----|-----|-----|
| Super Area (Sqft) | 1106 | 600 | 600 | 600 | 600 | 590 | 486 | 456 | 456 | 434 | 600 | 600 | 600 | 600 | 590 | 602 | 596 | 972 |