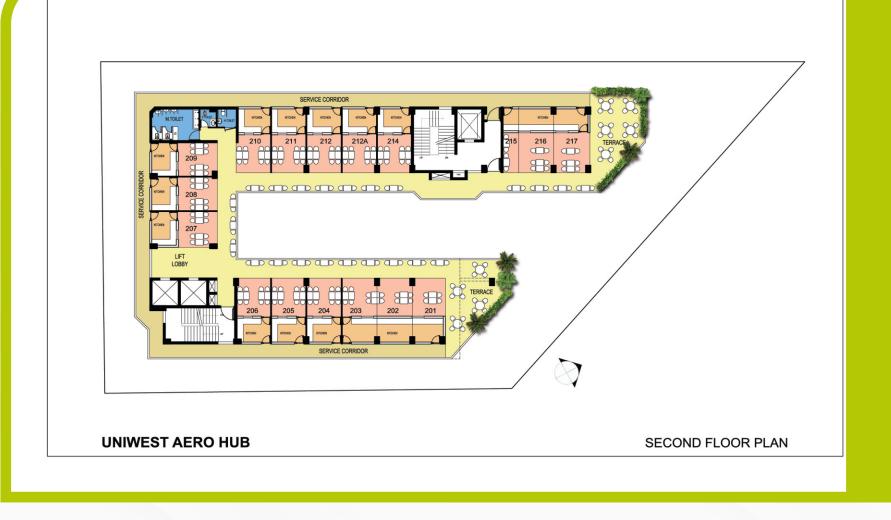

### **SECOND FLOOR**

#### **RESTURANT & FOOD COURT**

| RESTURANT & FOOD COURT | RESTURANT -1  | FOOD COURT | RESTURANT -2  |
|------------------------|---------------|------------|------------|------------|------------|------------|------------|------------|------------|------------|------------|------------|---------------|
| Units                  | 201, 202, 203 | 204        | 205        | 206        | 207        | 208        | 209        | 210        | 211        | 212        | 212A       | 214        | 215, 216, 217 |
| Super Area (Sqft)      | 1873          | 477        | 477        | 466        | 509        | 477        | 477        | 477        | 477        | 477        | 477        | 470        | 1615          |